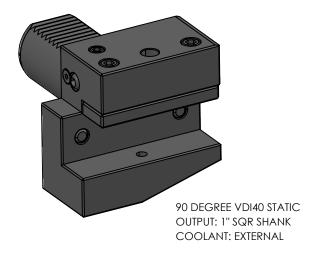

| NAME                       | DATE      | 90           | DEGREE STATIC 1" S        | QR SH.                                        | ANK OUTPUT   |                                                  |  |
|----------------------------|-----------|--------------|---------------------------|-----------------------------------------------|--------------|--------------------------------------------------|--|
| BT                         | 1/11/2021 | LYNDEX       |                           |                                               |              |                                                  |  |
| NOTES:<br>Ref# 711-0405002 |           |              | NIKKEN                    |                                               |              |                                                  |  |
|                            |           | SIZE         | DWG. NO.                  |                                               |              | RE\                                              |  |
|                            |           |              | VDI40-OD10X-B2            |                                               |              |                                                  |  |
|                            |           |              | SCALE 1:2                 |                                               | SHEET 1 OF 1 |                                                  |  |
|                            | ВТ        | BT 1/11/2021 | BT 1/11/2021<br>1-0405002 | BT 1/11/2021 1-0405002 SIZE DWG. NO. VDI40-OI | BT 1/11/2021 | BT 1/11/2021 LYNDEN SIZE DWG. NO. VDI40-OD10X-B2 |  |