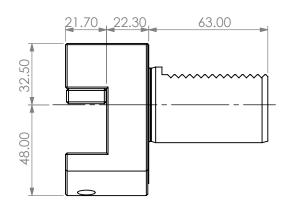

| NAME                       | DATE      | 90           | DEGREE STATIC 1" S        | QR SH.                                        | ANK OUTPUT   |                                                  |  |
|----------------------------|-----------|--------------|---------------------------|-----------------------------------------------|--------------|--------------------------------------------------|--|
| BT                         | 1/11/2021 | LYNDEX       |                           |                                               |              |                                                  |  |
| NOTES:<br>Ref# 711-0405002 |           |              | NIKKEN                    |                                               |              |                                                  |  |
|                            |           | SIZE         | DWG. NO.                  |                                               |              | RE\                                              |  |
|                            |           |              | VDI40-OD10X-B2            |                                               |              |                                                  |  |
|                            |           |              | SCALE 1:2                 |                                               | SHEET 1 OF 1 |                                                  |  |
|                            | ВТ        | BT 1/11/2021 | BT 1/11/2021<br>1-0405002 | BT 1/11/2021 1-0405002 SIZE DWG. NO. VDI40-OI | BT 1/11/2021 | BT 1/11/2021 LYNDEN SIZE DWG. NO. VDI40-OD10X-B2 |  |