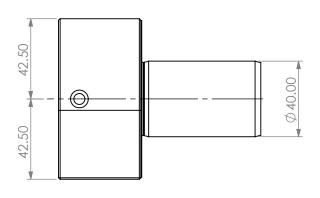

| NAME                       | DATE      | 90           | DEGREE STATIC 1" S        | QR SH.                                        | ANK OUTPUT   |                                                  |  |
|----------------------------|-----------|--------------|---------------------------|-----------------------------------------------|--------------|--------------------------------------------------|--|
| BT                         | 1/11/2021 | LYNDEX       |                           |                                               |              |                                                  |  |
| NOTES:<br>Ref# 711-0405002 |           |              | NIKKEN                    |                                               |              |                                                  |  |
|                            |           | SIZE         | DWG. NO.                  |                                               |              | RE\                                              |  |
|                            |           |              | VDI40-OD10X-B2            |                                               |              |                                                  |  |
|                            |           |              | SCALE 1:2                 |                                               | SHEET 1 OF 1 |                                                  |  |
|                            | ВТ        | BT 1/11/2021 | BT 1/11/2021<br>1-0405002 | BT 1/11/2021 1-0405002 SIZE DWG. NO. VDI40-OI | BT 1/11/2021 | BT 1/11/2021 LYNDEN SIZE DWG. NO. VDI40-OD10X-B2 |  |