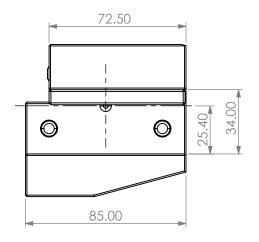

5

| ITEM | PART NO. | DESC. | QTY. |
|------|----------|-------|------|
| 1    |          |       |      |
| 2    |          |       |      |
| 3    |          |       |      |
| 4    |          |       |      |
| 5    |          |       |      |